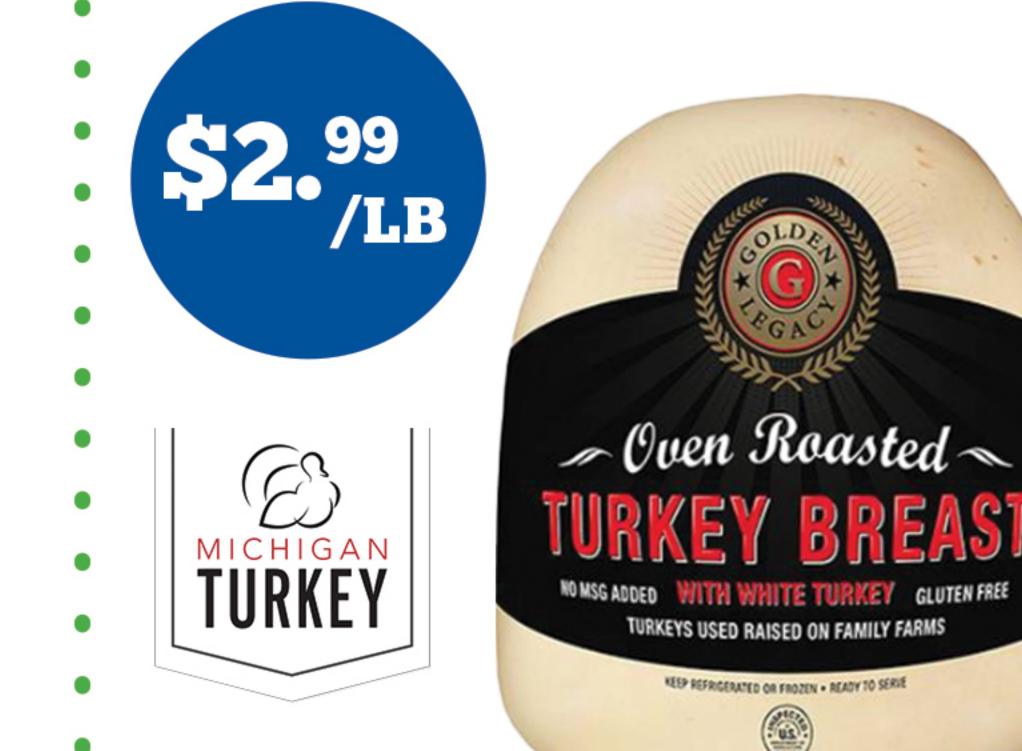

## **Chopped Ocean Clams**

#115212 | 12/51 OZ

- Beef Pot Roast
- #1115209 | 2/9 LB AVG

URKEYS USED RAISED ON FAMILY FARMS

KEEP REFRIGERATED OR FROZEN + READY TO SERVE

#114928 | 2/9.5 LB