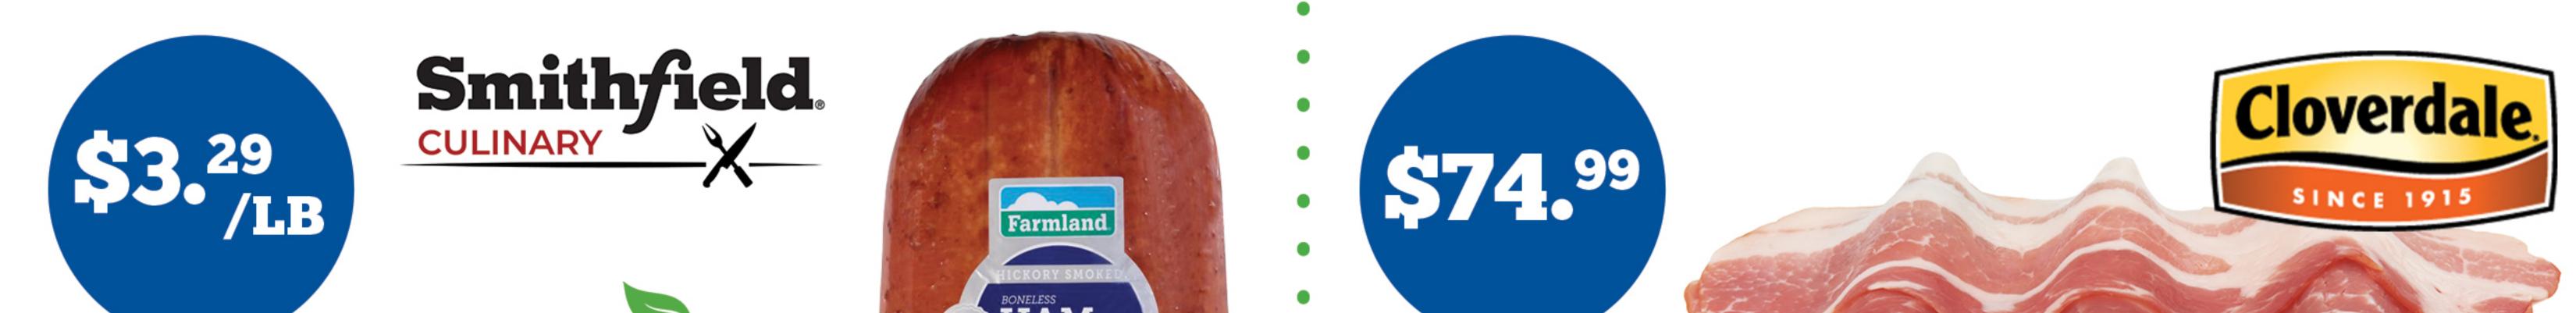

## **Chopped Ocean Clams**

#115212 | 12/51 OZ

- Beef Pot Roast
- #1115209 | 2/9 LB AVG

URKEYS USED RAISED ON FAMILY FARMS

KEEP REFRIGERATED OR FROZEN + READY TO SERVE

#114928 | 2/9.5 LB