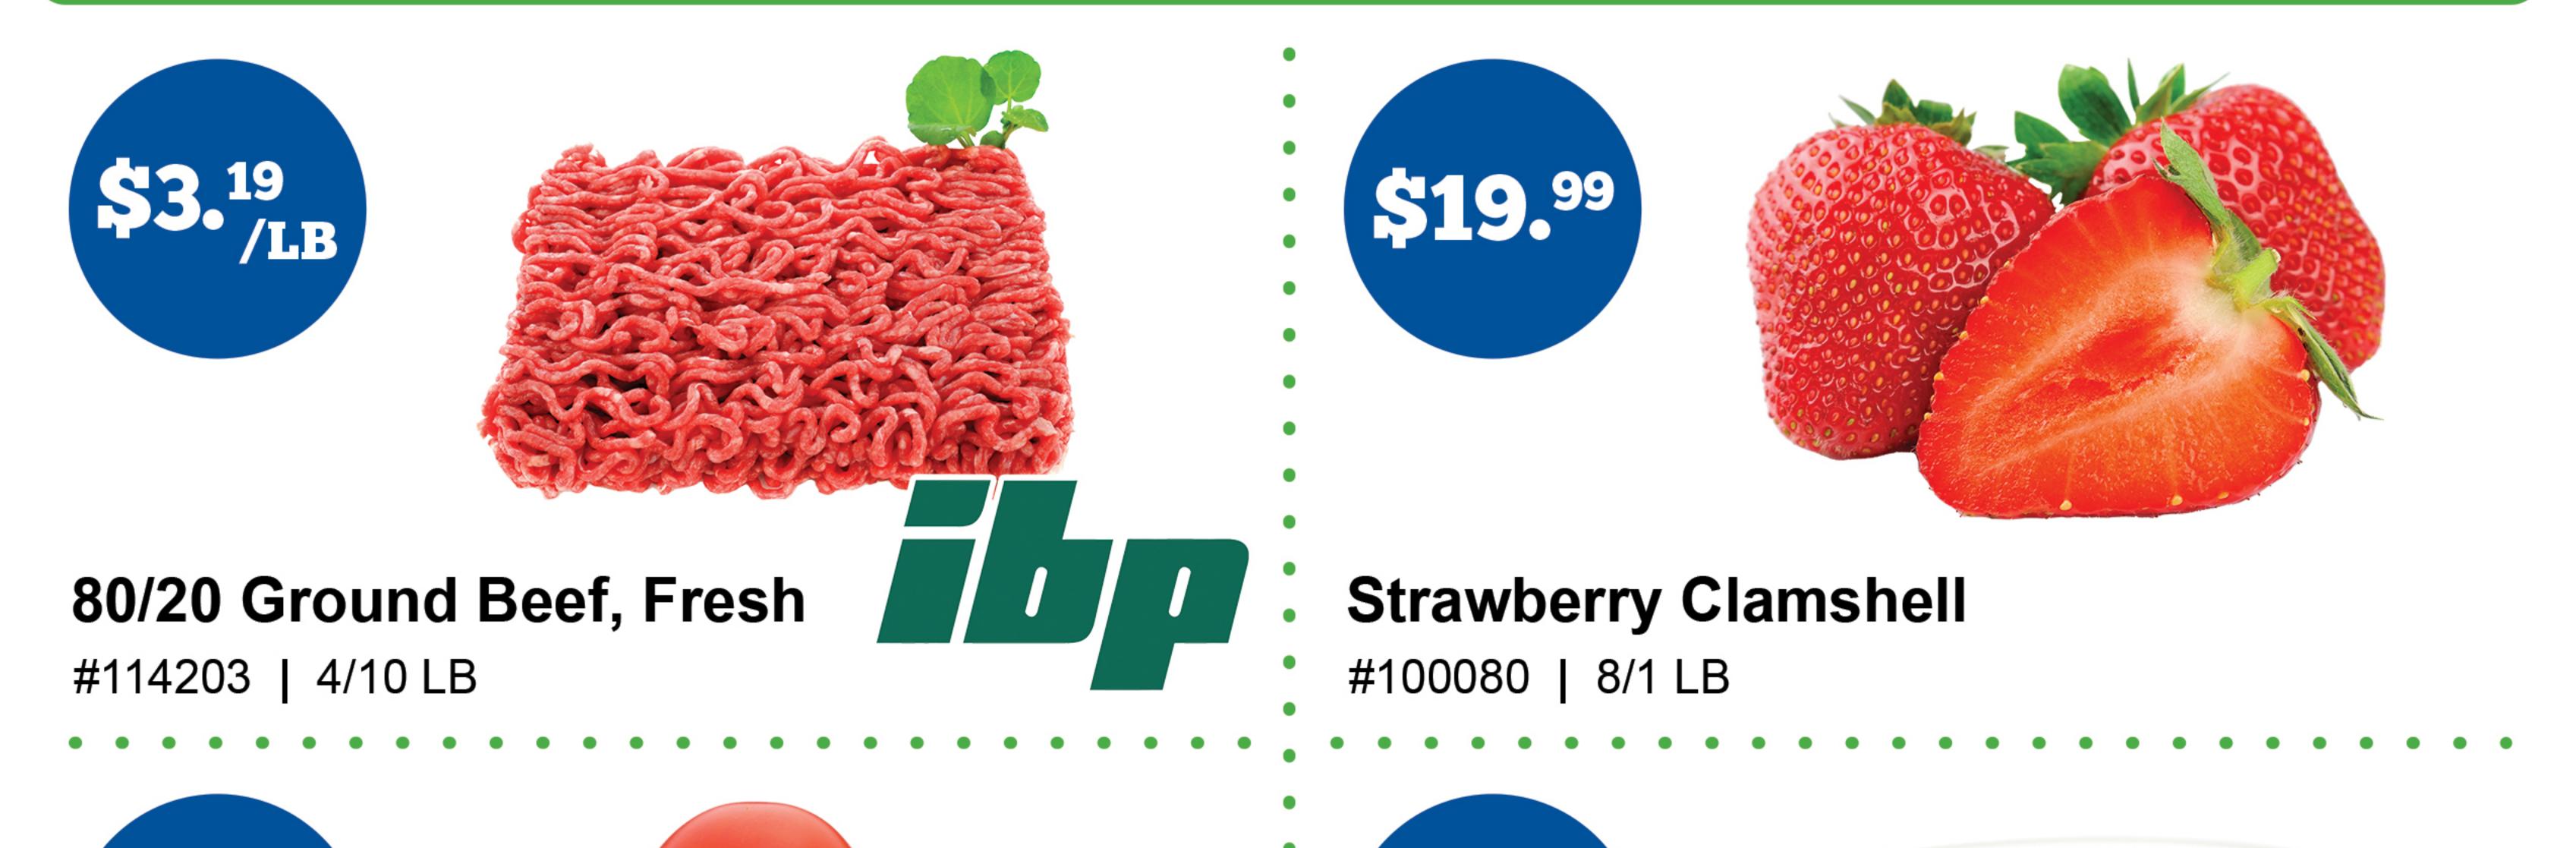

### Prices Valid May 1st - May 31st, 2024

On Equity Members Online Order Guide For The Month! (Highlighted In Green)

- 21/25 White Raw
- Shrimp, P&D, Tail-Off
- #114109 | 5/2 LB

- Chicken Wing, Raw, Frozen
- #115203 | 4/10 LB