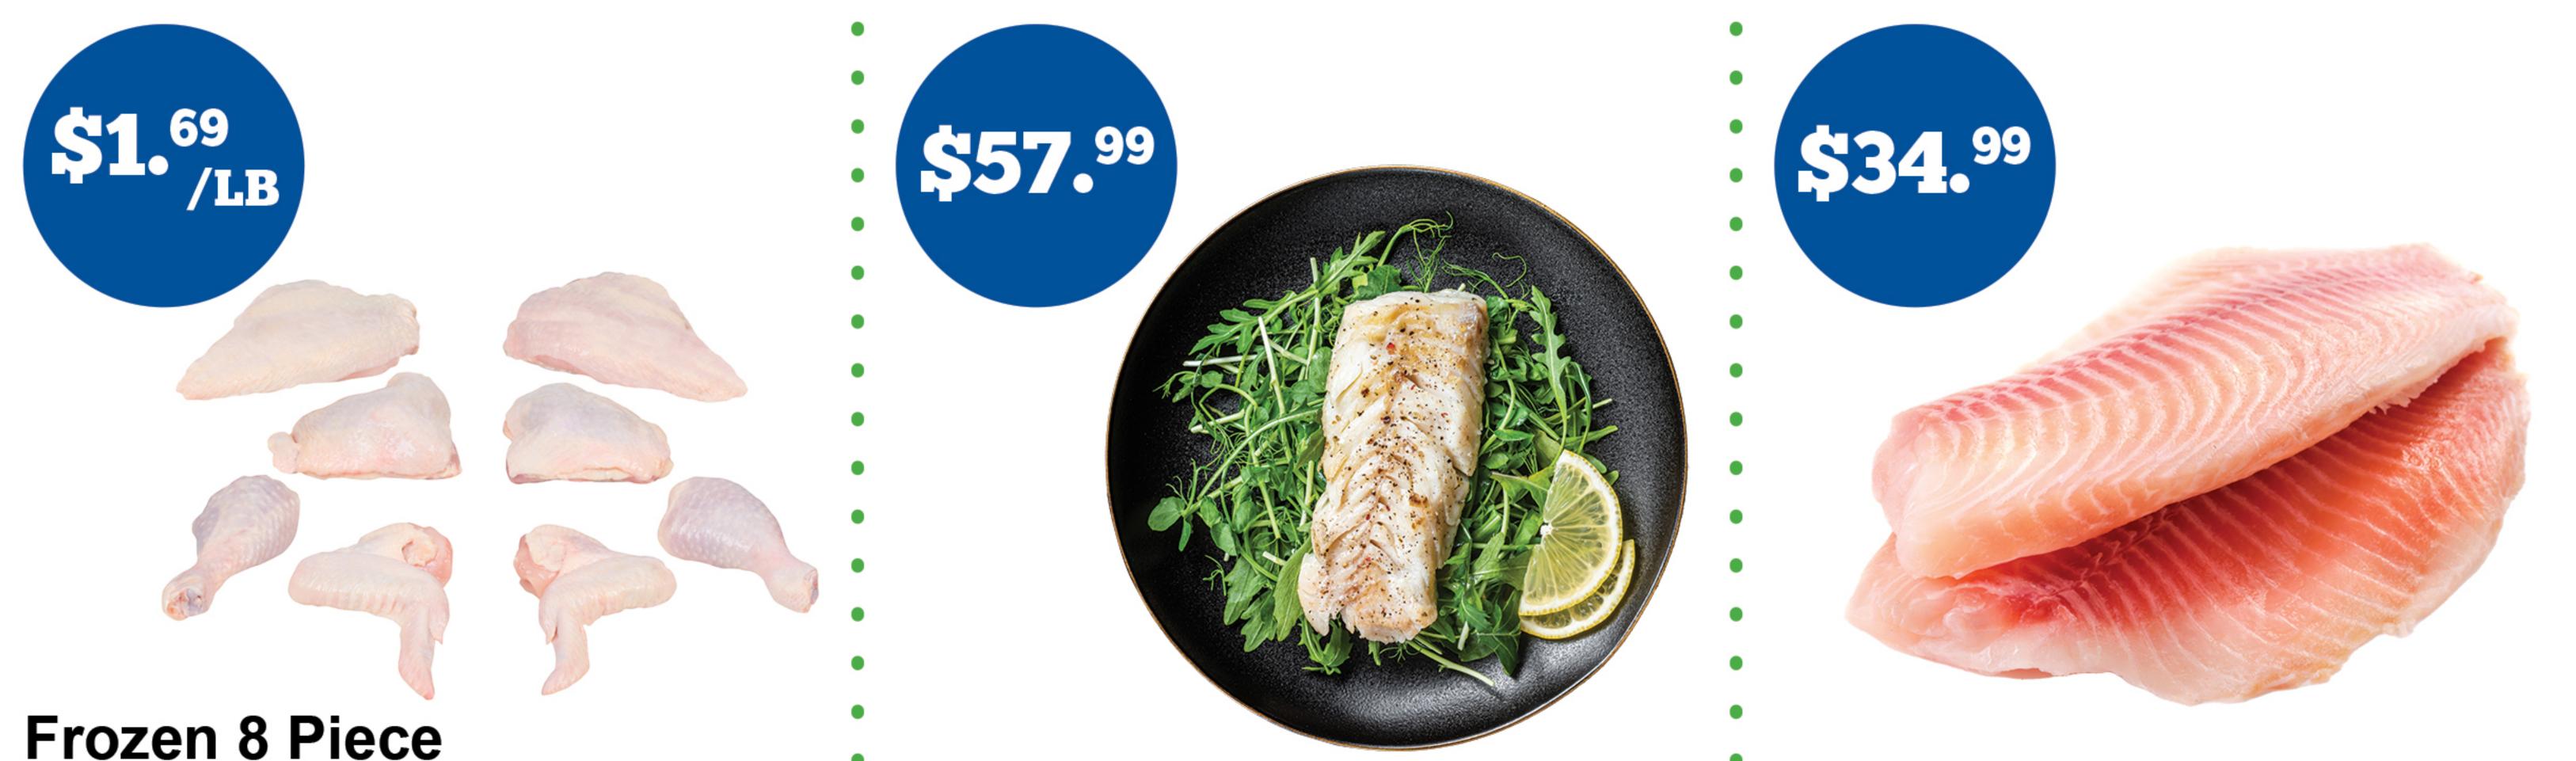

Frozen 8 Piece Chicken, 14% Marinade

#113367 | 7/16 PC

Cod Loin IQF 4z

#113513 | 10 LB

Swai Fillets IQF 7-9z
 #110580 | 15 LB